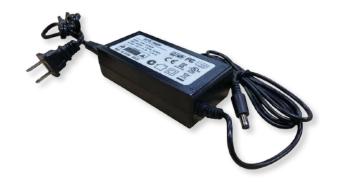

## 60W Desktop

A high-efficiency, energy-saving, 60W desktop adapter power supply with 12VDC output.

- 60W (12V, 5A)
- AC 100-240VAC
- Indoor Only
- UL Listed

| UL Part Number | Ordering Part Number |
|----------------|----------------------|
| PL-60W-12-DT   | P-IU060-12-PL        |