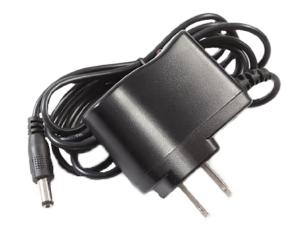

## 12W Wallwort

This is a high-quality AC-to-DC wallwort, which produces a regulated output of 12VDC.

- Universal AC input (100-240VAC)
- Barrel plug on end that can be cut and wired directly to LED modules
- Great for demos and samples
- Indoor Only

| UL Part Number | Ordering Part Number |
|----------------|----------------------|
| PL-PS-12W-WW   | P-IU012-12-IL        |