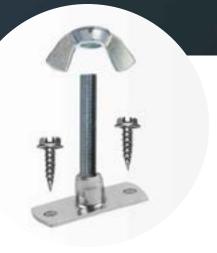

## **Mounting Brackets**

Mounting Brackets for the Stiks make new build installation simple. Mount base to each side of the return — insert Stik onto threaded base and adjust using wing nut to desired position and tighten.

Stik Mounting Bracket for use with Qwik Stik products. Use two per rod.

Tighten wing nut at each end to adjust height and stabilize Stik. LEDs may be pointed to sign face or return depending on depth of face.

Product Part Number

Mounting Bracket PL-MB (A-QSMH-ABKT)

Principal LED is adopting new Part Numbers as of June 4, 2018. These new numbers are in parenthesis, i.e. (x). We will happily work with either part number to serve our customers until further notice.