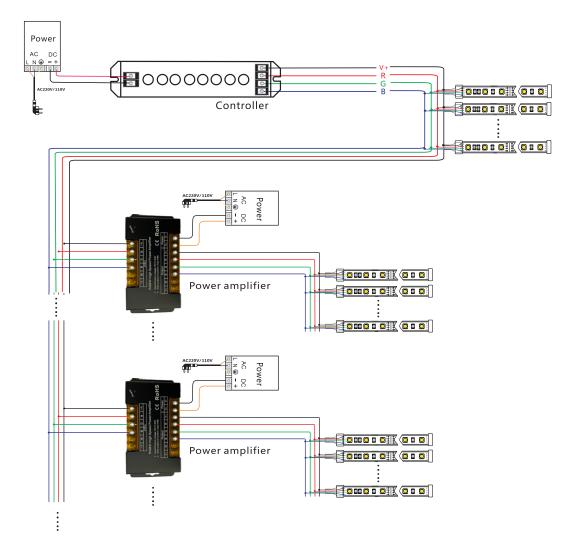

## **RGB Receiving Controller**

- Input Voltage: DLC12V-DC24V
- Max. Current Load: 5A X 3CH / Max. 15A
- Max. Output Power: 180W/360W (12V/24V)
- Compatible Remote Control: T3M

Product SKU Number

RGB CV Receiving Controller