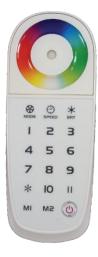

## **RGB REMOTE**

## **RGB Remote Control**

- Input Voltage: DC5V Built-in Lithium Battery
- Working Current: < or = 30mA
- Battery Capacity: 1000mAh
- Connection Mode: Sync Control unlimited receivers

Product RGB Remote Control SKU Number P-C315-WR