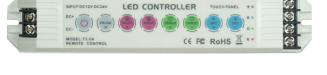

## **RGB Receiving Controller**

- Input Voltage: DLC12V-DC24V
- Max. Current Load: 5A X 3CH / Max. 15A
- Max. Output Power: 180W/360W (12V/24V)
- Compatible Remote Control: T3M

Product SKU Number

RGB CV Receiving Controller

P-C315

Ø